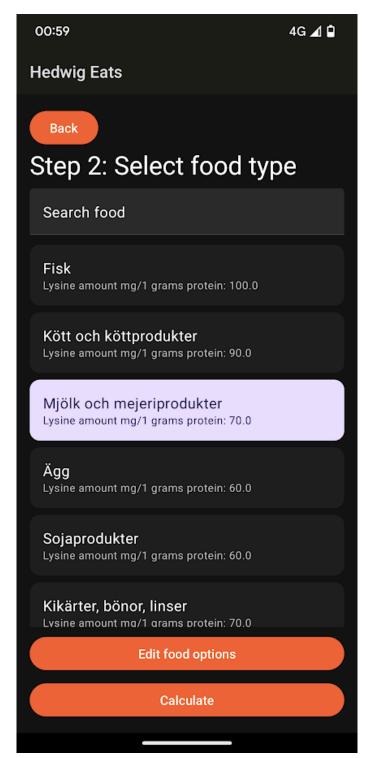

## Hedwig Eats - A tool for families with children diagnosed with PDE

Hedwig Eats is an app created to help parents of children diagnosed with the rare condition Pyridoxine-Dependent Epilepsy (PDE). It simplifies the calculation of how much food a child can eat, based on lysine/protein content in different foods.

## Key Features:

- Calculates safe food amounts based on grams, food type and lysine value
- Predefined and customizable food types
- Available in six languages: Swedish,
  English, Spanish, French, Hindi, Arabic
- No login, no tracking, no ads
- Available as a web app and Android app (currently in closed beta)