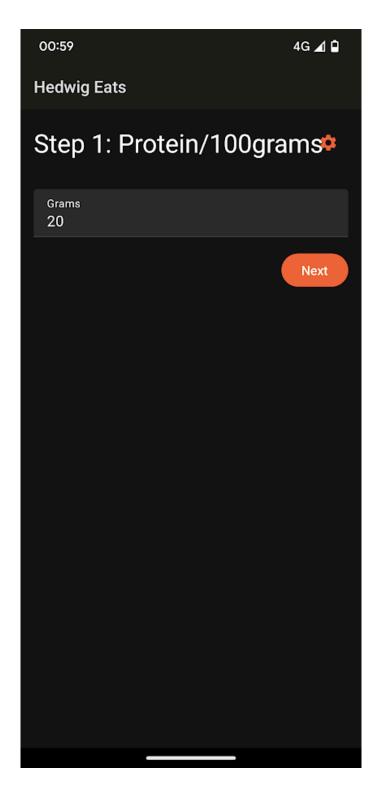

## Hedwig Eats - A tool for families with children diagnosed with PDE

Hedwig Eats is an app created to help parents of children diagnosed with the rare condition Pyridoxine-Dependent Epilepsy (PDE). It simplifies the calculation of how much food a child can eat, based on lysine/protein content in different foods.

## Key Features:

- Calculates safe food amounts based on grams, food type and lysine value
- Predefined and customizable food types
- Available in six languages: Swedish,
  English, Spanish, French, Hindi, Arabic
- No login, no tracking, no ads
- Available as a web app and Android app (currently in closed beta)