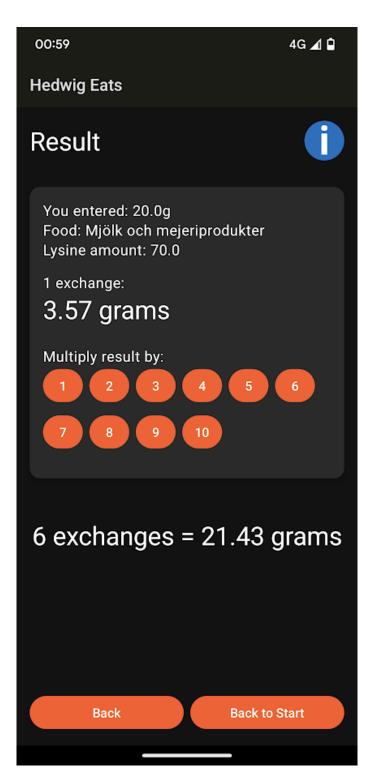

## Hedwig Eats - A tool for families with children diagnosed with PDE

Hedwig Eats is an app created to help parents of children diagnosed with the rare condition Pyridoxine-Dependent Epilepsy (PDE). It simplifies the calculation of how much food a child can eat, based on lysine/protein content in different foods.

## Key Features:

- Calculates safe food amounts based on grams, food type and lysine value
- Predefined and customizable food types
- Available in six languages: Swedish,
  English, Spanish, French, Hindi, Arabic
- No login, no tracking, no ads
- Available as a web app and Android app (currently in closed beta)